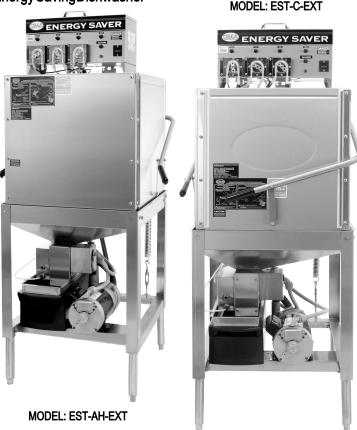

# **EST-EXT**

Low Temperature Energy Saving Dishwasher

## **CMA MODEL: EST-EXT**

Self cleaning pump screen prevents service calls.

Built-in Poly Pro Scrap Accumulator.

#### **MODEL EST-EXT**

Chemical Sanitizing Single Rack Dishwasher

Available Models:

EST-AH-EXT Straight

■EST-C-EXT Corner

EST-3-Door EXT

**Advisory:** CMA does NOT endorse "Tankless On-Demand" water heaters for use on CMA Dishmachine products. CMA DOES endorse, and highly recommends, the standard "tank" style water heaters, sized properly to handle each particular facility with their water heating requirements.