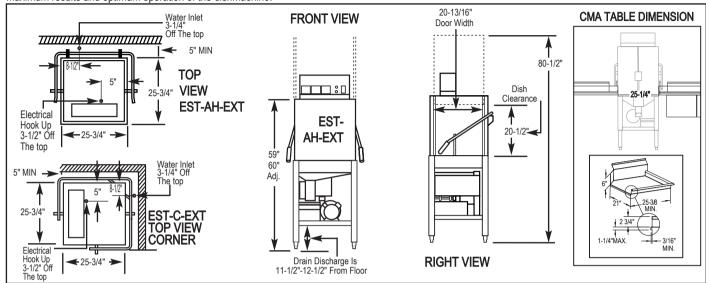

| _ |   |    |     |     | 44 |              |    |    |
|---|---|----|-----|-----|----|--------------|----|----|
|   | n | Δ. | ^IT | ica | m  | $\mathbf{a}$ | n  | ۰. |
| • | u |    | ы   | u   | ш  | u            | н. | Э. |

| USA                                                   | METRIC                                                                                   |                                                                                                                                 |                                                                                                                                                                                                                                                                                                                                                    | USA                                                                                                                                                                                                                                                                                                                                                                                                                                                                                                                            | METRIC                                                                                                                                                                                                                                                                                                                                                                                                                                                                     |  |
|-------------------------------------------------------|------------------------------------------------------------------------------------------|---------------------------------------------------------------------------------------------------------------------------------|----------------------------------------------------------------------------------------------------------------------------------------------------------------------------------------------------------------------------------------------------------------------------------------------------------------------------------------------------|--------------------------------------------------------------------------------------------------------------------------------------------------------------------------------------------------------------------------------------------------------------------------------------------------------------------------------------------------------------------------------------------------------------------------------------------------------------------------------------------------------------------------------|----------------------------------------------------------------------------------------------------------------------------------------------------------------------------------------------------------------------------------------------------------------------------------------------------------------------------------------------------------------------------------------------------------------------------------------------------------------------------|--|
| 1.09 GAL.<br>43.6 GPH<br>1/2"<br>2"<br>53<br>15<br>22 | (4.12L)<br>(165 L)<br>(1.27cm)<br>(5.1cm)<br>53<br>15<br>22                              | FRAME DIMENSIONS  DEPTH WIDTH TOTAL HEIGHT WITH DOORS OPEN STANDARD TABLE HEIGHT EST MAXIMUM CLEARANCE HEIGHT FOR               | DISHES                                                                                                                                                                                                                                                                                                                                             | 25-3/4"<br>25-3/4"<br>80-1/2"<br>34"<br>20-1/2"                                                                                                                                                                                                                                                                                                                                                                                                                                                                                | (65.4cm)<br>(65.4cm)<br>(189cm)<br>(86cm)<br>(52cm)                                                                                                                                                                                                                                                                                                                                                                                                                        |  |
| 40                                                    | 40                                                                                       | STANDARD DISHRACK DIMENSIONS                                                                                                    | 1<br>20" x 20"                                                                                                                                                                                                                                                                                                                                     |                                                                                                                                                                                                                                                                                                                                                                                                                                                                                                                                | 1<br>(50.8 x 50.8cm)                                                                                                                                                                                                                                                                                                                                                                                                                                                       |  |
| 1.09 GAL.                                             | (4.12 L)                                                                                 | WASH PUMP MOTOR HP                                                                                                              | 1                                                                                                                                                                                                                                                                                                                                                  |                                                                                                                                                                                                                                                                                                                                                                                                                                                                                                                                | 1                                                                                                                                                                                                                                                                                                                                                                                                                                                                          |  |
| 52 GPM                                                | (197 LPM)                                                                                | ELECTRICAL RATING                                                                                                               | <b>VOLTS</b><br>115                                                                                                                                                                                                                                                                                                                                |                                                                                                                                                                                                                                                                                                                                                                                                                                                                                                                                | AMPS<br>16                                                                                                                                                                                                                                                                                                                                                                                                                                                                 |  |
| 120°F<br>140°F                                        | (49°C)<br>(60°C)                                                                         | APPROXIMATESHIPPING WEIGHT SHIPPING DIMENSIONS                                                                                  | 249#<br>PALLET & BOX @ 41"                                                                                                                                                                                                                                                                                                                         |                                                                                                                                                                                                                                                                                                                                                                                                                                                                                                                                | (112.9 kg)<br>X41" X 66"                                                                                                                                                                                                                                                                                                                                                                                                                                                   |  |
|                                                       | 1.09 GAL.<br>43.6 GPH<br>1/2"<br>2"<br>53<br>15<br>22<br>90<br>40<br>1.09 GAL.<br>52 GPM | 1.09 GAL. (4.12L) 43.6 GPH (165 L) 1/2" (1.27cm) 2" (5.1cm)  53 53 15 15 22 22 90 90  40 40 1.09 GAL. (4.12 L) 52 GPM (197 LPM) | 1.09 GAL. (4.12L) 43.6 GPH (165 L) 11/2" (1.27cm) 2" (5.1cm)  53 53 15 15 22 22 90 90  40 40  1.09 GAL. (4.12 L) 52 GPM (197 LPM)  FRAME DIMENSIONS DEPTH WIDTH TOTAL HEIGHT WITH DOORS OPEN STANDARD TABLE HEIGHT EST MAXIMUM CLEARANCE HEIGHT FOR  STANDARD DISHRACK DIMENSIONS WASH PUMP MOTOR HP ELECTRICAL RATING  APPROXIMATESHIPPING WEIGHT | 1.09 GAL. (4.12L) 43.6 GPH (165 L) 1/2" (1.27cm) 2" (5.1cm)  53 53 15 15 22 22 90 90  40 40  1.09 GAL. (4.12 L) 52 GPM (197 LPM)  120°F (49°C)  1.09 GAL. (4.12 L)  FRAME DIMENSIONS DEPTH WIDTH TOTAL HEIGHT WITH DOORS OPEN STANDARD TABLE HEIGHT EST MAXIMUM CLEARANCE HEIGHT FOR DISHES  FRAME DIMENSIONS DEPTH WIDTH TOTAL HEIGHT WITH DOORS OPEN STANDARD TABLE HEIGHT EST MAXIMUM CLEARANCE HEIGHT FOR DISHES  STANDARD DISHRACK DIMENSIONS 20" × 20" WASH PUMP MOTOR HP 1 120°F (49°C) APPROXIMATESHIPPING WEIGHT 249# | 1.09 GAL. (4.12L) 43.6 GPH (165 L) 1/2" (1.27cm) 2" (5.1cm)  53 53 15 15 22 22 90 90  40 40  1.09 GAL. (4.12 L) 52 GPM (197 LPM)  120°F (49°C)  4.36 GPH (165 L) 1.09 GAL. (4.12 L) 52 GPM (197 LPM)  FRAME DIMENSIONS DEPTH WIDTH 25-3/4" WIDTH TOTAL HEIGHT WITH DOORS OPEN STANDARD TABLE HEIGHT STANDARD TABLE HEIGHT FOR DISHES 20-1/2"  STANDARD DISHRACK 1 DIMENSIONS 20" × 20"  WASH PUMP MOTOR HP 1  ELECTRICAL RATING VOLTS 115  APPROXIMATESHIPPING WEIGHT 249# |  |